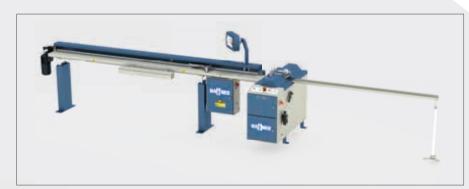

## TC-294 Glazing Bead Saw

SAWS » TC-294

- Two special saw blades positioned at 45° for simultaneous undercutting of the PVC glazing bead profiles.
- By means of special counterblocks two glazing bead profiles can be cut at the same time.
- Automatic operation with adjustable feed speed
- Standard equipped with conveyor system with manual measuring rod and adjustable length fixing stopper.
- Counterblocks can be changed easily.
- Two vertical pneumatic clamps enable optimum work piece fixation.