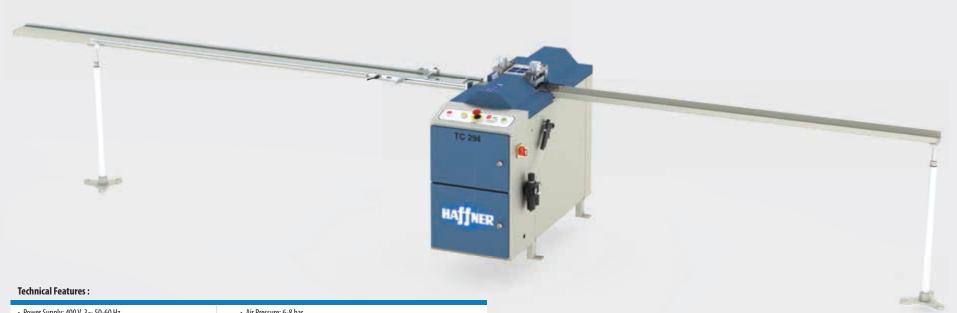

## TC-294 Glazing Bead Saw

SAWS » TC-294

- Two special saw blades positioned at 45° for simultaneous undercutting of the PVC glazing bead profiles.
- By means of special counterblocks two glazing bead profiles can be cut at the same time.
- Automatic operation with adjustable feed speed
- Standard equipped with conveyor system with manual measuring rod and adjustable length fixing stopper.
- Counterblocks can be changed easily.
- Two vertical pneumatic clamps enable optimum work piece fixation.

| • Power Supply: 400 V, 3~ 50-60 Hz             | Air Pressure: 6-8 bar                              |
|------------------------------------------------|----------------------------------------------------|
| Total Power Output: 1,5 kW                     | Air Consumption: 70 I /min.                        |
| Power Output of Each Motor: 0,75 kW x 2        | Machine Height: 970 mm                             |
| Spindle Speed: 2800 rpm                        | Machine Length: 440 mm (+ 4870 mm Conveyor System) |
| Saw Blade Diameter: Ø 200 mm x 2; Ø 100 mm x 2 | Machine Width: 1150 mm                             |
| Max. Cutting Length: 3000 mm                   | Machine Weight: 130 kg                             |
| Min. Cutting Length: 230 mm                    |                                                    |
|                                                |                                                    |
|                                                |                                                    |