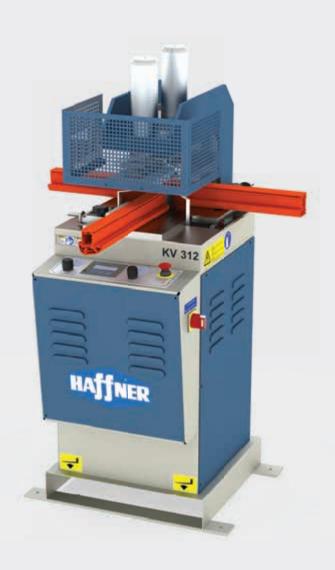

## KV-312 V Welding Machine

WELDING MACHINES » KV-312

- Welds "V-Cut" transform profile to frame profile.
- Welding angle is fixed at 90°
- Strongly welds profiles with 1.2mm welding seam.
- All operations are controlled by the digital touch screen display.
- Heating and waiting time can be adjusted digitally.
- Long lasting heating plates distribute heat homogenously.
- Ability to clean the heater plates easily.
- The profiles are clamped simultaneously by fast pedal switch.

## **Technical Features:**

| Power Supply: 230 V, 50-60 Hz | Machine Height: 1550 mm |
|-------------------------------|-------------------------|
| Total Power Output: 1,5 kW    | Machine Length: 980 mm  |
| Max. Profile Width: 100 mm    | Machine Width: 730 mm   |
| Max. Profile Height: 130 mm   | Machine Weight: 305 kg  |
| Air Pressure: 6-8 bar         |                         |
| Air Consumption: 20 l/min.    |                         |
|                               |                         |
|                               |                         |
|                               |                         |