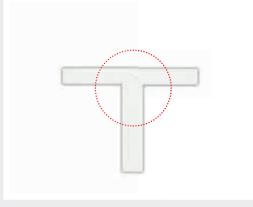

## KV-312 V Welding Machine

WELDING MACHINES » KV-312

- Welds "V-Cut" transform profile to frame profile.
- Welding angle is fixed at 90°
- Strongly welds profiles with 1.2mm welding seam.
- All operations are controlled by the digital touch screen display.
- Heating and waiting time can be adjusted digitally.
- Long lasting heating plates distribute heat homogenously.
- Ability to clean the heater plates easily.
- The profiles are clamped simultaneously by fast pedal switch.