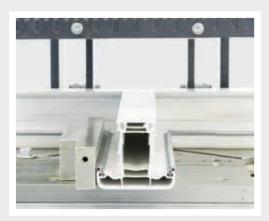

## KV-312 V Welding Machine

WELDING MACHINES » KV-312

- Welds "V-Cut" transform profile to frame profile.
- Welding angle is fixed at 90°
- Strongly welds profiles with 1.2mm welding seam.
- All operations are controlled by the digital touch screen display.
- Heating and waiting time can be adjusted digitally.
- Long lasting heating plates distribute heat homogenously.
- Ability to clean the heater plates easily.
- The profiles are clamped simultaneously by fast pedal switch.