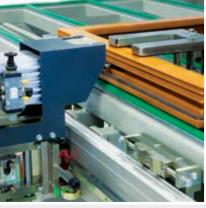

## KT-804 Sash Assembly Machine

ASSEMBLY MACHINES » KT-804

- Punch unit for cropping the single or tilt and turn espagnolettes as well as scissor hinges according to sash dimension without measuring.
- · Serial and high quality standard assembly of single or tilt and turn opening system window and door sashes in various dimensions.
- Optimization of sash assembling by combination of different processes at one table.
- Triple drilling for handles and milling for espagnolette canal with easy positioning of the tools.
- Automatic screwing unit with height adjustment for espagnolette, scissor hinges.
- Drilling of hinge holes without measuring for the location.
- The work table can be shifted 15° for ergonomic working.
- Laser system that provides easy alignment in the screwing system.
- Standard equipped with shelves for hardware and other tools.