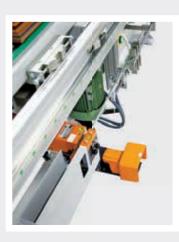

## KT-804 Sash Assembly Machine

ASSEMBLY MACHINES » KT-804

- Punch unit for cropping the single or tilt and turn espagnolettes as well as scissor hinges according to sash dimension without measuring.
- · Serial and high quality standard assembly of single or tilt and turn opening system window and door sashes in various dimensions.
- Optimization of sash assembling by combination of different processes at one table.
- Triple drilling for handles and milling for espagnolette canal with easy positioning of the tools.
- Automatic screwing unit with height adjustment for espagnolette, scissor hinges.
- Drilling of hinge holes without measuring for the location.
- The work table can be shifted 15° for ergonomic working.
- Laser system that provides easy alignment in the screwing system.
- Standard equipped with shelves for hardware and other tools.