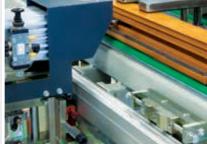

## KT-804 Sash Assembly Machine

ASSEMBLY MACHINES » KT-804

- Punch unit for cropping the single or tilt and turn espagnolettes as well as scissor hinges according to sash dimension without measuring.
- · Serial and high quality standard assembly of single or tilt and turn opening system window and door sashes in various dimensions.
- Optimization of sash assembling by combination of different processes at one table.
- Triple drilling for handles and milling for espagnolette canal with easy positioning of the tools.
- Automatic screwing unit with height adjustment for espagnolette, scissor hinges.
- Drilling of hinge holes without measuring for the location.
- The work table can be shifted 15° for ergonomic working.
- Laser system that provides easy alignment in the screwing system.
- Standard equipped with shelves for hardware and other tools.