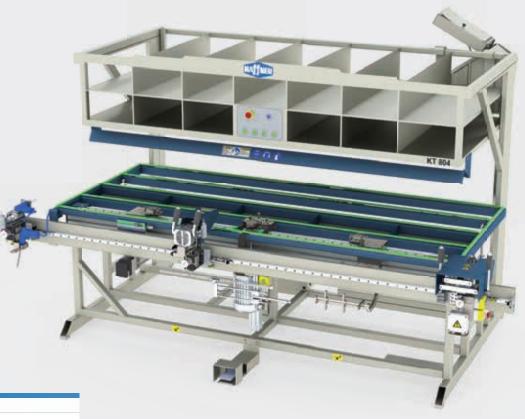

## KT-804 Sash Assembly Machine

ASSEMBLY MACHINES » KT-804

- Punch unit for cropping the single or tilt and turn espagnolettes as well as scissor hinges according to sash dimension without measuring.
- · Serial and high quality standard assembly of single or tilt and turn opening system window and door sashes in various dimensions.
- Optimization of sash assembling by combination of different processes at one table.
- Triple drilling for handles and milling for espagnolette canal with easy positioning of the tools.
- Automatic screwing unit with height adjustment for espagnolette, scissor hinges.
- Drilling of hinge holes without measuring for the location.
- The work table can be shifted 15° for ergonomic working.
- Laser system that provides easy alignment in the screwing system.
- Standard equipped with shelves for hardware and other tools.

## **Technical Features:**

| • Power Supply: 400 V, 3~, 50-60 Hz     | Min. Profile Width: 42 mm      | Machine Height: 2150 mm |
|-----------------------------------------|--------------------------------|-------------------------|
| Power Output Triple Drill: 1,1 kW       | Max. Profile Width: 100 mm     | Machine Length: 3500 mm |
| Power Output Milling: 1,1 kW            | Screw Head Diameter : 5-9,8 mm | Machine Width: 2880 mm  |
| Triple Drill Spindle Speed: 900 rpm     | Screw Length: 10-35 mm         | Machine Weight: 950 kg  |
| Milling Spindle Speed: 2700 rpm         | Air pressure: 6-8 bar          |                         |
| Min Inner Frame Size : 270 mm x 270 mm  | Air consumption: 80 l/min.     |                         |
| Max Inner Frame Size: 2260 mm x 2260 mm |                                |                         |
| Max. Profile Height: 90 mm              |                                |                         |
|                                         |                                |                         |