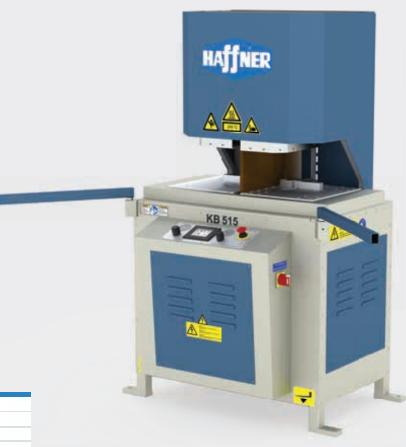

## KB-515 Single Head Welding Machine

WELDING MACHINES » KB-515

- Strongly welds PVC profiles at variable angles between 45° 180°
- Welds both colored and white profiles with 1,2 mm welding seam restriction.
- Melting and welding time are digitally adjusted.
- All operations are controlled by the digital touchscreen display.
- Long lasting heating plates distribute heat homogenously.
- Ability to clean the heater plates easily.
- Long lasting Teflon usage and easy change by special Teflon system.
- Practical welding fixture changing system.
- The profiles are clamped simultaneously by foot pedal switch.

## Technical Features :

| <ul> <li>Power Supply: 230 V, 50-60 Hz</li> </ul> | Machine Length: 1850 mm |  |
|---------------------------------------------------|-------------------------|--|
| Total Power Output: 1,5 kW                        | Machine Width: 1035 mm  |  |
| Max. Profile Width: 200 mm (for 180° Welding)     | Machine Weight: 360 kg  |  |
| Max. Profile Height: 180 mm                       |                         |  |
| Min. Profile Height: 30 mm                        |                         |  |
| Air Pressure: 6-8 bar                             |                         |  |
| Air Consumption: 28 l/min.                        |                         |  |
| Machine Height: 1670 mm                           |                         |  |
|                                                   |                         |  |