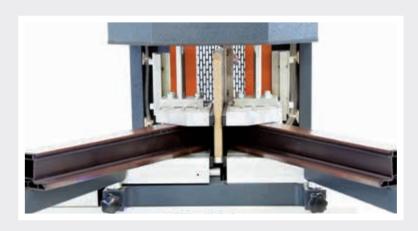

## KB-515 Single Head Welding Machine

WELDING MACHINES » KB-515

- Strongly welds PVC profiles at variable angles between 45° 180°
- Welds both colored and white profiles with 1,2 mm welding seam restriction.
- Melting and welding time are digitally adjusted.
- All operations are controlled by the digital touchscreen display.
- Long lasting heating plates distribute heat homogenously.
- Ability to clean the heater plates easily.
- Long lasting Teflon usage and easy change by special Teflon system.
- Practical welding fixture changing system.
- The profiles are clamped simultaneously by foot pedal switch.