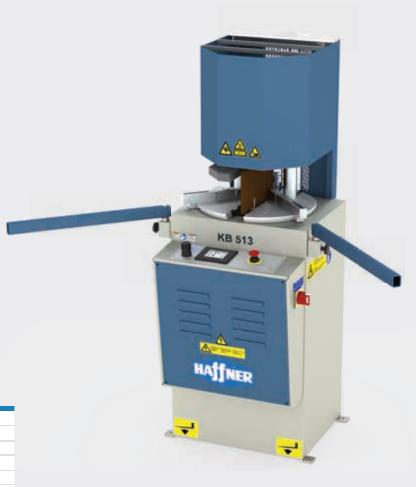

## KB-513 Single Head Welding Machine

WELDING MACHINES » KB-513

- Strongly welds PVC profiles at variable angles between 45° 180°
- Only welds white profiles. (1.2 mm welding seam restriction)
- Melting and welding time are digitally adjusted.
- All operations are controlled by the digital touchscreen display.
- Long lasting heating plates distribute heat homogenously.
- Ability to clean the heater plates easily.
- Long lasting Teflon usage and easy change by special Teflon system.
- Practical welding fixture changing system.
- The profiles are clamped simultaneously by foot pedal switch.

## **Technical Features:**

| <ul> <li>Power Supply: 230 V, 50-60 Hz</li> </ul> | Machine Length: 800 mm |
|---------------------------------------------------|------------------------|
| Total Power Output: 1,5 kW                        | Machine Width: 630 mm  |
| Max. Profile Width: 140 mm (for 180° Welding)     | Machine Weight: 105 kg |
| Max. Profile Height: 125 mm                       |                        |
| Min. Profile Height: 38 mm                        |                        |
| Air Pressure: 6-8 bar                             |                        |
| Air Consumption: 20 l/min.                        |                        |
| Machine Height: 1480 mm                           |                        |
|                                                   |                        |