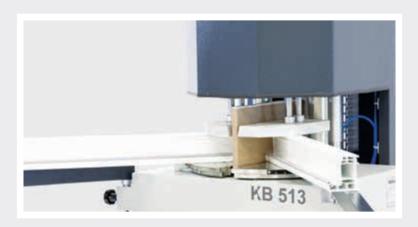

## KB-513 Single Head Welding Machine

WELDING MACHINES » KB-513

- Strongly welds PVC profiles at variable angles between 45° 180°
- Only welds white profiles. (1.2 mm welding seam restriction)
- Melting and welding time are digitally adjusted.
- All operations are controlled by the digital touchscreen display.
- Long lasting heating plates distribute heat homogenously.
- Ability to clean the heater plates easily.
- Long lasting Teflon usage and easy change by special Teflon system.
- Practical welding fixture changing system.
- The profiles are clamped simultaneously by foot pedal switch.