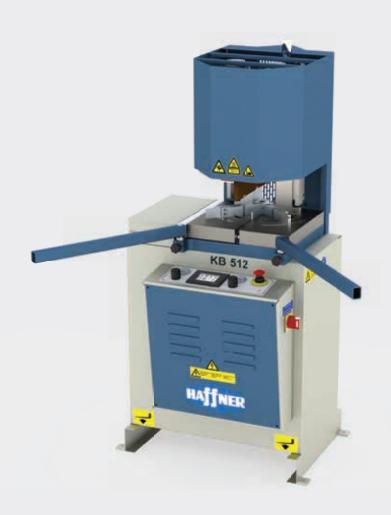

## KB-512 Single Head Welding Machine

WELDING MACHINES » KB-512

- Strongly welds PVC proles at variable angles between 45° 180°
- Welds both colored and white proles with 0,2mm welding seam restriction.
- Melting and welding time are digitally adjusted.
- All operations are controlled by the digital touchscreen display.
- Long lasting heating plates distribute heat homogenously.
- Ability to clean the heater plates easily.
- Long lasting Teflon usage and easy change by special Teflon system.
- Practical welding fixture changing system.
- The proles are clamped simultaneously by foot pedal switch.

## **Technical Features:**

| • Power Supply: 230 V, 50-60 Hz              | Machine Length: 800 mm |
|----------------------------------------------|------------------------|
| Total Power Output: 1,5 kW                   | Machine Width: 750 mm  |
| Air Pressure: 6-8 bar                        | Machine Weight: 135 kg |
| Air Consumption: 28 l/min.                   |                        |
| Min.Profile Height: 38 mm                    |                        |
| Max. Profile Height: 175 mm                  |                        |
| Max. Profile Width: 140 mm (for 90° Welding) |                        |
| Machine Height: 1650 mm                      |                        |
|                                              |                        |