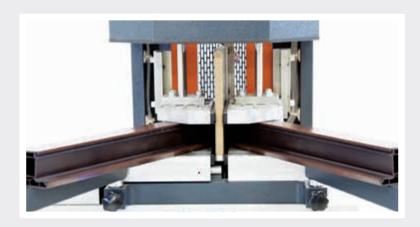

## KB-512 Single Head Welding Machine

WELDING MACHINES » KB-512

- Strongly welds PVC proles at variable angles between 45° 180°
- Welds both colored and white proles with 0,2mm welding seam restriction.
- Melting and welding time are digitally adjusted.
- All operations are controlled by the digital touchscreen display.
- Long lasting heating plates distribute heat homogenously.
- Ability to clean the heater plates easily.
- Long lasting Teflon usage and easy change by special Teflon system.
- Practical welding fixture changing system.
- The proles are clamped simultaneously by foot pedal switch.