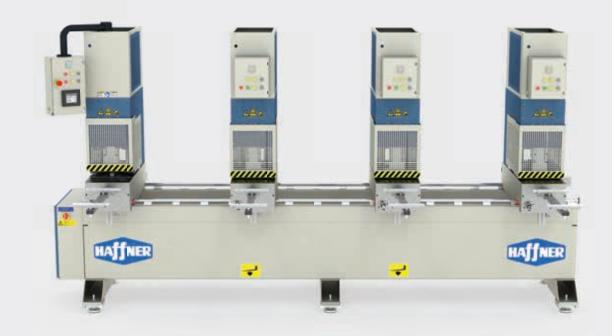

## SMR-4 Multi Head Welding Machine

WELDING MACHINES » SMR-4

- PC controlled (PID) heat control system to sustain strong welding results in compliance with international standards.
- Rigid linear guideway systems to restrict the stretching and gaps.
- Heating temperature, melting and welding times can be adjusted individually for every profile type
- Profile selecting system with revolver for 8 different sizes.
- Multi head welding system which can work independently from each other.
- Each head can be controlled separately for transom or 90° welding.
- Welding moulds can be changed easily and fast.
- Foldable and height adjustable profile support system.
- Ability to weld PVC profiles in "H" and "T" shape at 90°.

## **Technical Features :**

| • Power Supply: 220-440V, 3~ 60 Hz | Min. Welding Length: 330 mm                      |
|------------------------------------|--------------------------------------------------|
| • Power Output: 9 kW, 25 A         | Max. Profile Width: 130 mm (for 90° Welding)     |
| Machine Height: 2250 mm            | Max. Profile Height: 190 mm                      |
| Machine Length: 4300 mm            | <ul> <li>Welding Angel: 45°,90° and V</li> </ul> |
| Machine Width: 1600 mm             | Machine Weight: 2000 kg                          |
| Air Pressure: 6-8 bar              |                                                  |
| Air Consumption: 200 I/min.        |                                                  |
| Max. Welding Length: 4000 mm       |                                                  |
|                                    |                                                  |