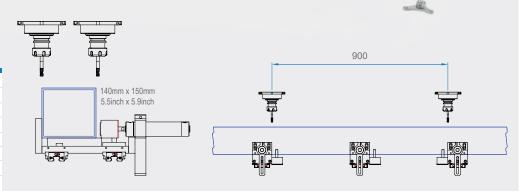

## **Technical Features:**

| • Power supply: 400V, 3 ~, 50/60 Hz            | Machine height: 1940 mm (76.37 in.)                                        |
|------------------------------------------------|----------------------------------------------------------------------------|
| Total Power Output: 8 kW, 32A                  | Machine length: 1380 mm (54.33 in.) + 5760 mm (226.77 in.) conveyor length |
| <u> </u>                                       |                                                                            |
| • Spindle motor: 4.5 kW (6.03 hp.), 18,000 rpm | Machine width: 1400 mm (55.11 in.)  Machine width: (50 lp. (1.435 lb.))    |
| Air consumption: 80 l/min. (2.82 cfm)          | Machine weight: 650 kg (1,435 lbs.)                                        |
| Minimum profile height: 30 mm (1.18 in.)       |                                                                            |
| Maximum profile height: 140 mm (5.51 in.)      |                                                                            |
| Maximum profile width: 150 mm (5.90 in.)       |                                                                            |
|                                                |                                                                            |