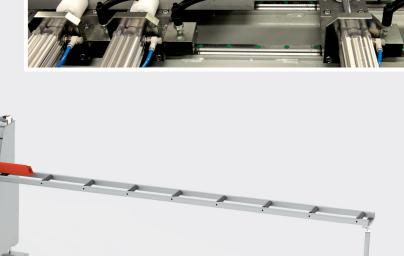

## MAC-140 Profile Machining Center

PROFILE MACHINING CENTERS » MAC-140

- PC-controlled 3-axis interpolated vertical CNC Machine .
- Able to move in 3 axes simultaneously on the work piece. (Axis interpolation)
- Ability to work with high accuracy on aluminum door, window and facade profiles.(± 0.1mm (0.004 in.))