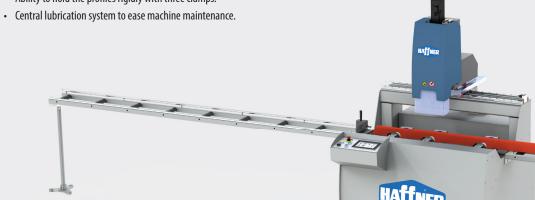

## MAC-140 Profile Machining Center

PROFILE MACHINING CENTERS » MAC-140

- PC-controlled 3-axis interpolated vertical CNC Machine .
- Able to move in 3 axes simultaneously on the work piece. (Axis interpolation)
- Ability to work with high accuracy on aluminum door, window and facade profiles.(± 0.1mm (0.004 in.))

## **Technical Features:**

| • Power supply: 400V, 3 ~, 50/60 Hz            | Machine height: 1940 mm (76.37 in.)                                        |
|------------------------------------------------|----------------------------------------------------------------------------|
| Total Power Output: 8 kW, 32A                  | Machine length: 1380 mm (54.33 in.) + 5760 mm (226.77 in.) conveyor length |
| <u> </u>                                       |                                                                            |
| • Spindle motor: 4.5 kW (6.03 hp.), 18,000 rpm | Machine width: 1400 mm (55.11 in.)  Machine width: (50 lp. (1.435 lb.))    |
| Air consumption: 80 l/min. (2.82 cfm)          | Machine weight: 650 kg (1,435 lbs.)                                        |
| Minimum profile height: 30 mm (1.18 in.)       |                                                                            |
| Maximum profile height: 140 mm (5.51 in.)      |                                                                            |
| Maximum profile width: 150 mm (5.90 in.)       |                                                                            |
|                                                |                                                                            |