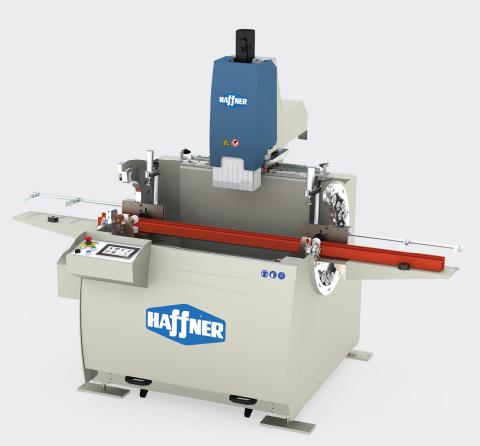

## MAC-140/50 Profile Machining Center

PROFILE MACHINING CENTERS » MAC-140/50

- PC-controlled 4-axis interpolated CNC Machine .
- Able to move in 3 axes simultaneously on the work piece. (Axis interpolation)
- Servo axis rotating table.
- Able to process for all surfaces of the profile with the help of the 4th axis.
- Able to work with high accuracy on aluminum door, window and facade profiles. ( $\pm$  0.1mm ( $\pm$  0.004 in.))
- Able to hold the profiles rigidly with two horizontal and two vertical clamps.
- Central lubrication system to ease machine maintenance.

## **Technical Features:**

| <ul> <li>Power supply:400V, 3 ~, 60 Hz</li> </ul> | Machine height: 1965 mm (77.36 in.)  |
|---------------------------------------------------|--------------------------------------|
| Total Power Output: 9 kW, 34A                     | Machine length: 2595 mm (102.16 in.) |
| • Spindle motor: 4.5 kW (6.03 hp.), 18,000 rpm    | Machine width: 1745 mm (68.70 in.)   |
| Air consumption: 80 l/min. (2.82 cfm)             | Machine weight: 850 kg (1,875 lbs.)  |
| Minimum profile height: 30 mm (1.18 in.)          |                                      |
| Maximum profile height: 200 mm (7.87 in.)         |                                      |
| Maximum profile width: 200 mm (7.87 in.)          |                                      |
|                                                   |                                      |
|                                                   |                                      |