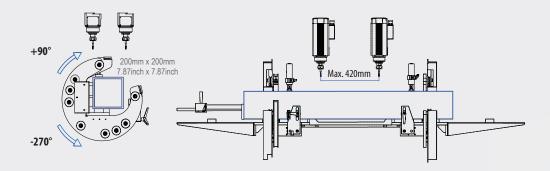

## MAC-140/50 Profile Machining Center

PROFILE MACHINING CENTERS » MAC-140/50

- PC-controlled 4-axis interpolated CNC Machine .
- Able to move in 3 axes simultaneously on the work piece. (Axis interpolation)
- Servo axis rotating table.
- Able to process for all surfaces of the profile with the help of the 4th axis.
- Able to work with high accuracy on aluminum door, window and facade profiles. ( $\pm$  0.1mm ( $\pm$  0.004 in.))
- Able to hold the profiles rigidly with two horizontal and two vertical clamps.
- Central lubrication system to ease machine maintenance.

## **Technical Features:**

| <ul> <li>Power supply:400V, 3 ~, 60 Hz</li> </ul> | Machine height: 1965 mm (77.36 in.)  |
|---------------------------------------------------|--------------------------------------|
| Total Power Output: 9 kW, 34A                     | Machine length: 2595 mm (102.16 in.) |
| • Spindle motor: 4.5 kW (6.03 hp.), 18,000 rpm    | Machine width: 1745 mm (68.70 in.)   |
| Air consumption: 80 l/min. (2.82 cfm)             | Machine weight: 850 kg (1,875 lbs.)  |
| Minimum profile height: 30 mm (1.18 in.)          |                                      |
| Maximum profile height: 200 mm (7.87 in.)         |                                      |
| Maximum profile width: 200 mm (7.87 in.)          |                                      |
|                                                   |                                      |
|                                                   |                                      |